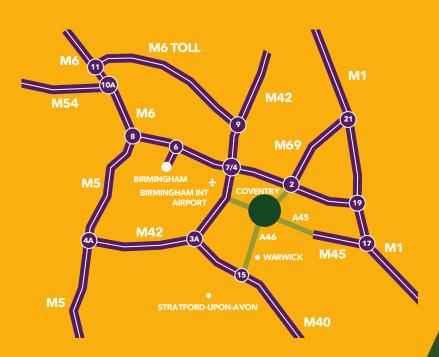

# A premier **location** in the heart of the country...

Business Innovation Centre is located on the edge of Coventry in the heart of the West Midlands.

With excellent motorway connectivity and close links to Coventry railway station which is 15 minutes away.