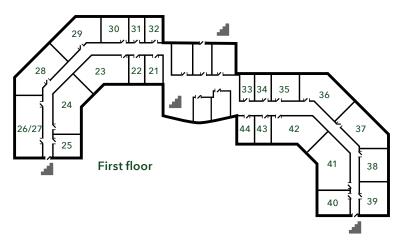

#### First floor

| Unit  | ft² | m² |
|-------|-----|----|
| 21    | 280 | 26 |
| 22    | 238 | 22 |
| 23    | 831 | 77 |
|       | 778 | 72 |
| 25    | 361 | 34 |
| 26/27 |     | 91 |
| 28    | 729 | 68 |
| 29    | 826 | 77 |
| 30    | 378 | 35 |
| 31    | 240 | 22 |
| 32    | 298 | 28 |
| 32    | 298 | 28 |
| 33    | 280 | 26 |
| 34    | 238 | 22 |
| 35    | 380 | 35 |
| 36    | 827 | 77 |
| 37    | 728 | 68 |
|       | 490 | 45 |
| 39    | 490 | 45 |
| 40    | 360 | 33 |
| 41    | 778 | 72 |
| 42    | 831 | 77 |
| 43    | 238 | 22 |
| 44    | 299 | 28 |