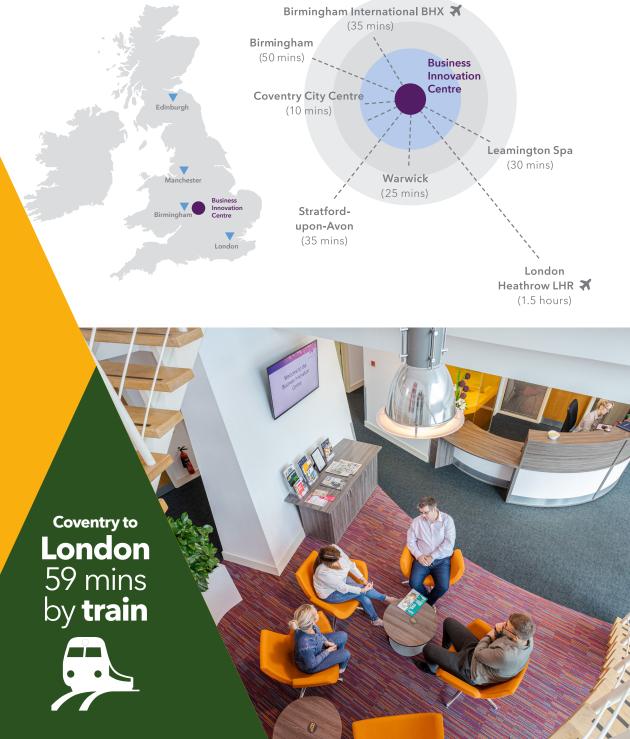

# A premier **location** in the heart of the country...

Business Innovation Centre is located on the edge of Coventry in the heart of the West Midlands.

With excellent motorway connectivity and close links to Coventry railway station which is 15 minutes away.