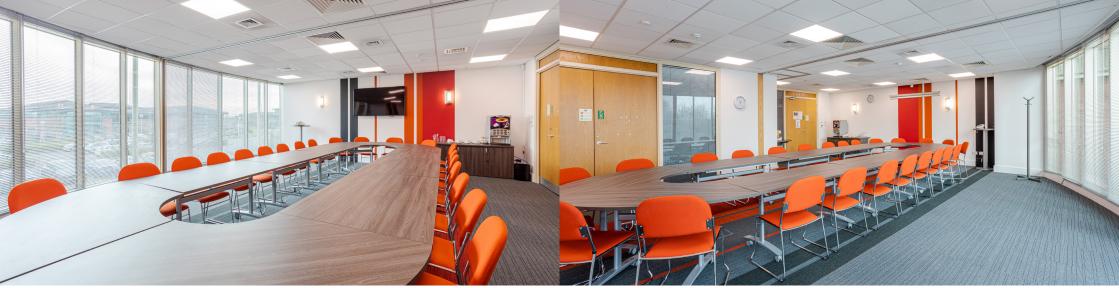

CONFERENCE ROOMS

Seats 12-30 people

Video conferencing

Hot drinks

Phone

Flipchart

Plasma screen with Barco Clickshare