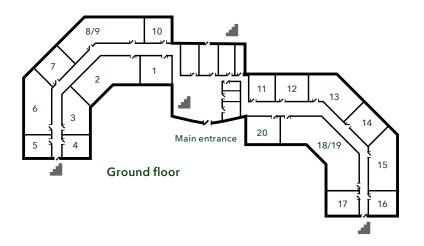

### **Ground floor**

| Unit  | ft²  | m²  |
|-------|------|-----|
| 1     | 474  | 44  |
|       | 907  | 84  |
|       | 772  | 72  |
|       |      | 33  |
|       | 355  | 33  |
|       | 882  | 82  |
|       | 487  | 45  |
| 8/9   | 1329 | 123 |
| 10    | 425  | 39  |
|       | 407  |     |
| 12    | 509  | 47  |
| 13    | 810  | 75  |
| 14    | 487  | 45  |
| 15    |      | 82  |
| 16    | 355  | 33  |
|       | 355  | 33  |
| 18/19 | 1679 | 156 |
|       | 495  | 46  |