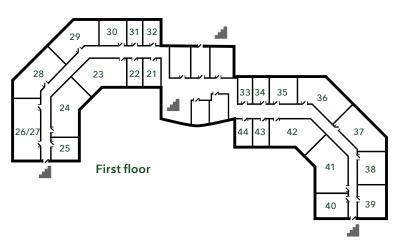

#### First floor

| Unit  | ft² | m² |
|-------|-----|----|
| 21    | 280 | 26 |
| 22    | 238 | 22 |
| 23    | 831 | 77 |
|       | 778 | 72 |
| 25    | 361 | 34 |
| 26/27 |     | 91 |
| 28    | 729 | 68 |
| 29    | 826 | 77 |
| 30    | 378 | 35 |
| 31    | 240 | 22 |
| 32    | 298 | 28 |
| 32    | 298 | 28 |
| 33    | 280 | 26 |
| 34    | 238 | 22 |
| 35    | 380 | 35 |
|       | 827 | 77 |
| 37    | 728 | 68 |
|       | 490 | 45 |
| 39    | 490 | 45 |
|       | 360 | 33 |
| 41    | 778 | 72 |
| 42    | 831 | 77 |
| 43    | 238 | 22 |
| 44    | 299 | 28 |