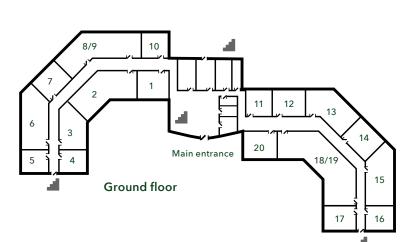

#### **Ground floor**

| Unit  | ft²  | m²  |
|-------|------|-----|
|       | 474  | 44  |
|       | 907  | 84  |
|       | 772  | 72  |
|       |      | 33  |
|       | 355  | 33  |
|       | 882  | 82  |
|       | 487  | 45  |
| 8/9   | 1329 | 123 |
| 10    | 425  | 39  |
|       | 407  |     |
| 12    | 509  | 47  |
| 13    | 810  | 75  |
| 14    | 487  | 45  |
| 15    |      | 82  |
| 16    | 355  | 33  |
| 17    | 355  | 33  |
| 18/19 | 1679 | 156 |
|       | 495  | 46  |