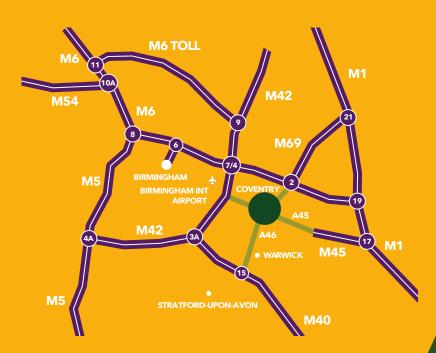

# A premier **location** in the heart of the country...

Business Innovation Centre is located on the edge of Coventry in the heart of the West Midlands. With excellent motorway connectivity and close links to Coventry railway station which is 15 minutes away.