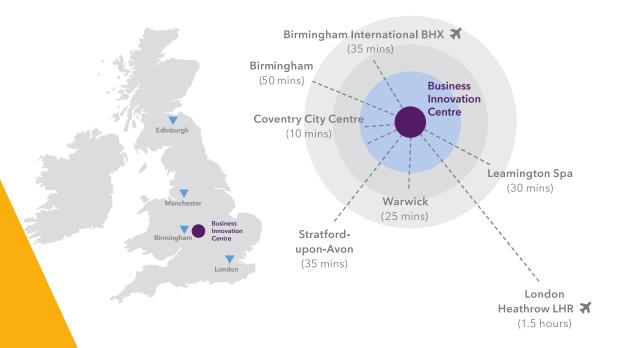

# A premier **location** in the heart of the country...

Business Innovation Centre is located on the edge of Coventry in the heart of the West Midlands. With excellent motorway connectivity and close links to Coventry railway station which is 15 minutes away.