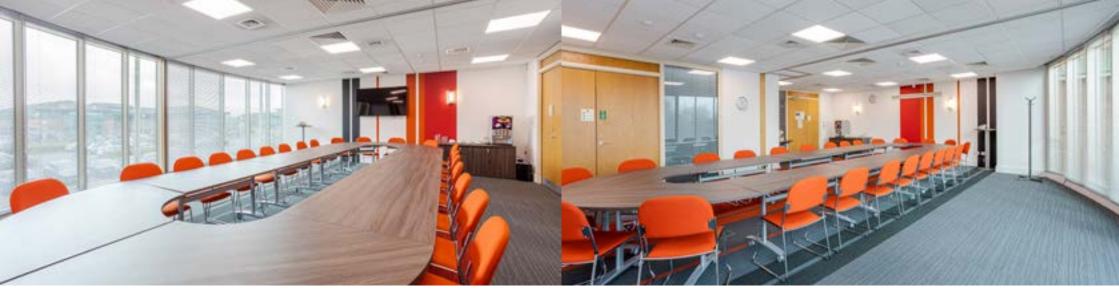

CONFERENCE ROOMS

Seats 12-30 people

Video conferencing

Hot drinks

Phone

Flipchart

Air conditioned room

Plasma screen with Barco Clickshare