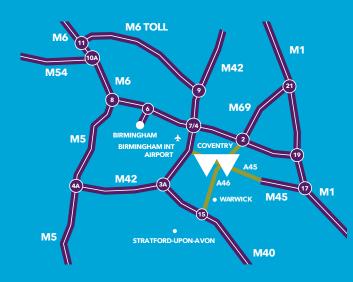

## A premier **location** in the heart of the UK...

The Science Park is located on the edge of Coventry in the heart of the West Midlands. With excellent motorway connectivity, Coventry railway station is 10 minutes away and Birmingham International Airport just 20 minutes.

## Connectivity is key

- Conveniently located immediately adjacent to world class academics and researchers at the University of Warwick Campus, Coventry
- Within 10 minutes drive from Coventry city centre and Coventry Railway Station with a 59 minute rail link to London, a 10 minute rail link to Birmingham International Airport and 20 minute rail link to Birmingham City Centre and beyond
- Will be within a 20 minute drive of the new HS2 terminal at Birmingham International Airport
- Less than 20 minutes drive from Birmingham International Airport
- Less than a 15 minute drive from the M6, M42 and M40 links that conveniently connect the Science Park to the rest of the country
- Extensive diverse broadband connectivity and
- 5G is coming, application hub and pilot service already here.

## Connected to the best facilities

Birmingham International BHX 🛪 (20 mins)

Warwick

Coventry to London 59 mins

bv train

Birmingham

Kenilworth

Stratford-

upon-Avon (35 mins) **Coventry City Centre** 

(10 mins)

Leamington Spa

(20 mins)

London Heathrow LHR 🛪 (1.5 hours)

University of Warwick Science Park

Oxford

(1 hour)