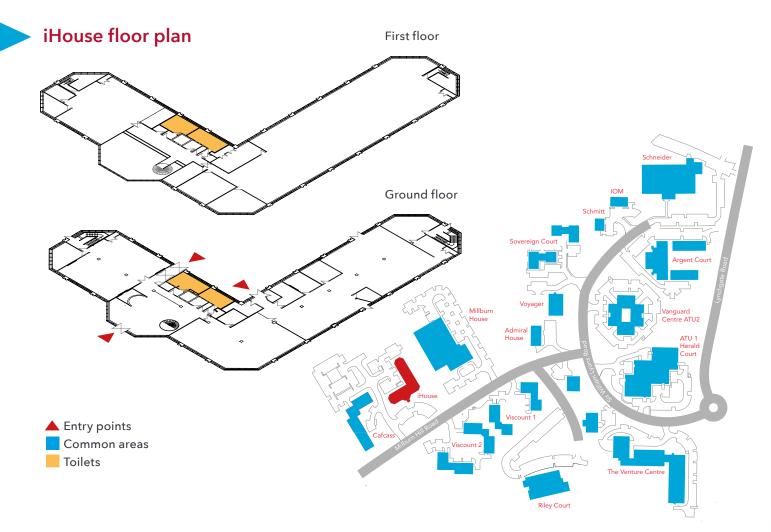

### Key Facts

| Attractive detached 2 storey building within its own grounds                      | Striking double<br>height glazed entry<br>and entrance lobby                                                                                                                                                                                                                                                                                                                                                                                                                                                                                                                                                                                                                                                                                                                                                                                                                                                                                                                                                                                                                                                                                                                                                                                                                                                                                                                                                                                                                                                                                                                                                                                                                                                                                                                                                                                                                                                                                                                                                                                                                                                                   |
|-----------------------------------------------------------------------------------|--------------------------------------------------------------------------------------------------------------------------------------------------------------------------------------------------------------------------------------------------------------------------------------------------------------------------------------------------------------------------------------------------------------------------------------------------------------------------------------------------------------------------------------------------------------------------------------------------------------------------------------------------------------------------------------------------------------------------------------------------------------------------------------------------------------------------------------------------------------------------------------------------------------------------------------------------------------------------------------------------------------------------------------------------------------------------------------------------------------------------------------------------------------------------------------------------------------------------------------------------------------------------------------------------------------------------------------------------------------------------------------------------------------------------------------------------------------------------------------------------------------------------------------------------------------------------------------------------------------------------------------------------------------------------------------------------------------------------------------------------------------------------------------------------------------------------------------------------------------------------------------------------------------------------------------------------------------------------------------------------------------------------------------------------------------------------------------------------------------------------------|
| an Different Martin Barlinte Martin State                                         | and the second sec                                                                                                                                                                                                                                             |
| High grade flexible building<br>recently refurbished to a<br>high office standard | Net usable area:<br>20,000 ft²<br>(1800 m²)                                                                                                                                                                                                                                                                                                                                                                                                                                                                                                                                                                                                                                                                                                                                                                                                                                                                                                                                                                                                                                                                                                                                                                                                                                                                                                                                                                                                                                                                                                                                                                                                                                                                                                                                                                                                                                                                                                                                                                                                                                                                                    |
|                                                                                   | and the second s |
| Immediately available                                                             | Employee capacity:<br>150-200 people                                                                                                                                                                                                                                                                                                                                                                                                                                                                                                                                                                                                                                                                                                                                                                                                                                                                                                                                                                                                                                                                                                                                                                                                                                                                                                                                                                                                                                                                                                                                                                                                                                                                                                                                                                                                                                                                                                                                                                                                                                                                                           |

Extensive exclusive car parking with own private entrance

Employee capacity: 150-200 people largely configured as open plan with some stand-alone meeting rooms and break out areas