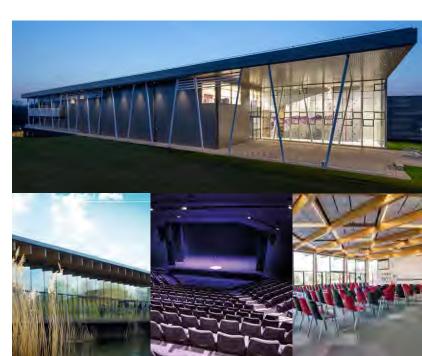

Warwick Arts Centre is one of the UK's largest, with a diverse programme of cinema, performing and visual arts. Conference facilities are available for hire. The new Sport and Wellness Hub offers world-class facilities including a sports hall, a flexible swimming pool, fitness suites and climbing walls.