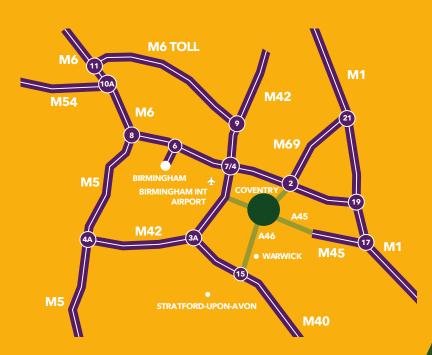

# A premier **location** in the heart of the country...

The Business Innovation Centre is located on the edge of Coventry in the heart of the West Midlands. With excellent motorway connectivity, Coventry railway station is 20 minutes away.