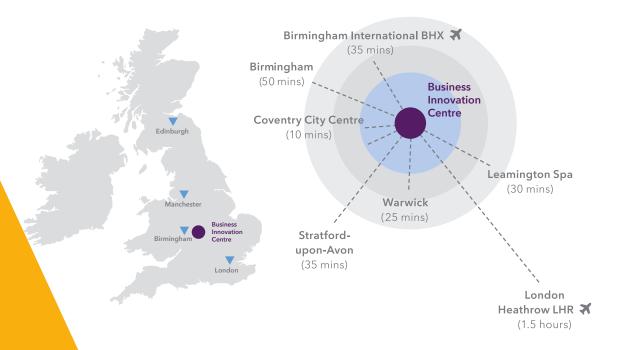

# A premier **location** in the heart of the country...

The Business Innovation Centre is located on the edge of Coventry in the heart of the West Midlands. With excellent motorway connectivity, Coventry railway station is 20 minutes away.