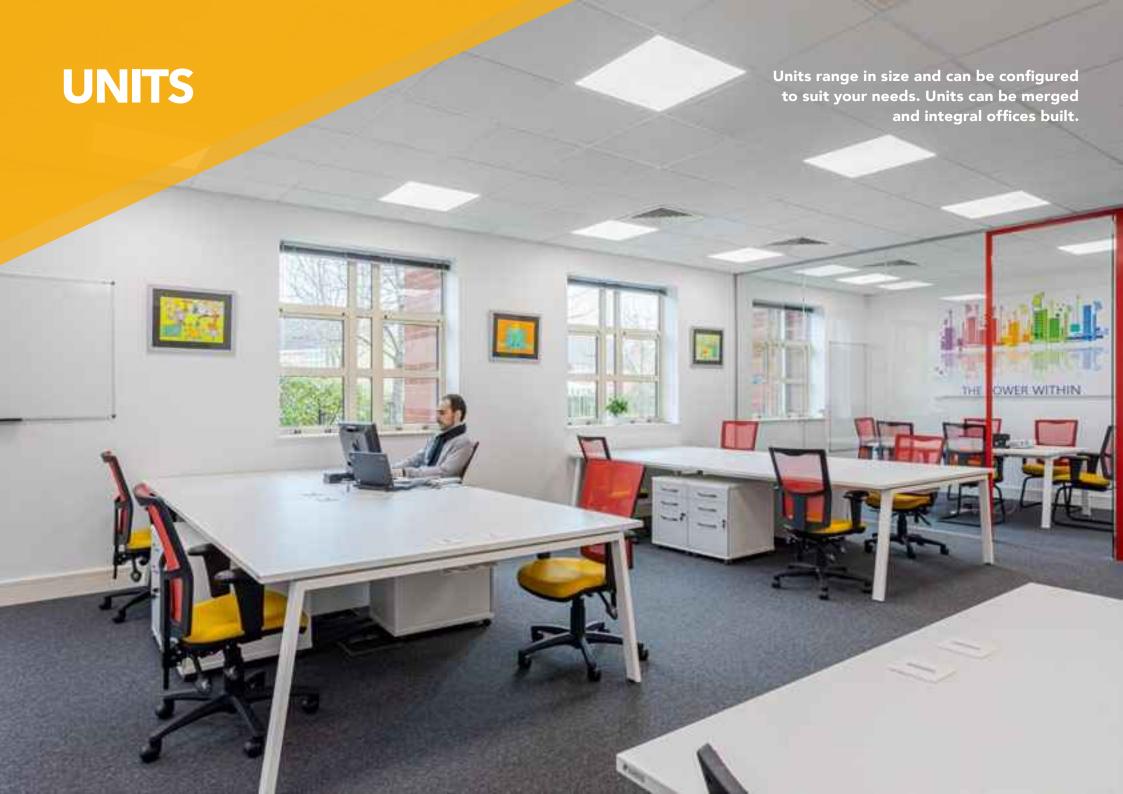

Located 10 miles east of Coventry, the centre provides up to 44 units ranging from 240 ft² (22 m²) to 1,700 ft² (158 m²) with a lease/ license period from 6 months to 3 years.

The Business Innovation Centre is perfectly located for office space in Coventry. This state of the art building offers a vibrant working area, in a well-equipped environment for technology and innovation led companies. The Centre consists of various sized Units, Conference Room facilities and a large outside space along with plenty of car parking. As well as these on-site benefits we can also offer Virtual Tenancy packages (please ask for details).