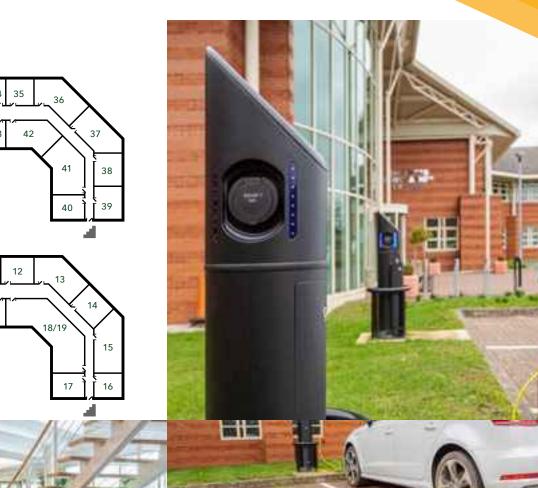

## **Ground floor**

| Unit  | ft²  | m²  |
|-------|------|-----|
|       | 474  | 44  |
|       | 907  | 84  |
|       | 772  | 72  |
|       |      | 33  |
|       | 355  | 33  |
|       | 882  | 82  |
|       | 487  | 45  |
| 8/9   | 1329 | 123 |
| 10    | 425  | 39  |
|       | 407  |     |
| 12    | 509  | 47  |
| 13    | 810  | 75  |
| 14    | 487  | 45  |
| 15    |      | 82  |
| 16    | 355  | 33  |
| 17    |      | 33  |
| 18/19 | 1679 | 156 |
| 20    | 495  | 46  |

### First floor

| Unit  | ft² | m² |
|-------|-----|----|
| 21    | 280 | 26 |
| 22    | 238 | 22 |
| 23    | 831 | 77 |
|       | 778 | 72 |
| 25    | 361 | 34 |
| 26/27 |     | 91 |
| 28    | 729 | 68 |
| 29    | 826 | 77 |
| 30    | 378 | 35 |
| 31    | 240 | 22 |
| 32    | 298 | 28 |
| 32    | 298 |    |
| 33    | 280 | 26 |
| 34    | 238 | 22 |
| 35    | 380 | 35 |
| 36    | 827 | 77 |
| 37    | 728 | 68 |
| 38    | 490 |    |
| 39    | 490 | 45 |
| 40    | 360 | 33 |
| 41    | 778 | 72 |
| 42    | 831 | 77 |
| 43    | 238 | 22 |
| 44    | 299 | 28 |

First floor

**Ground floor** 

Main entrance

**UNITS** 