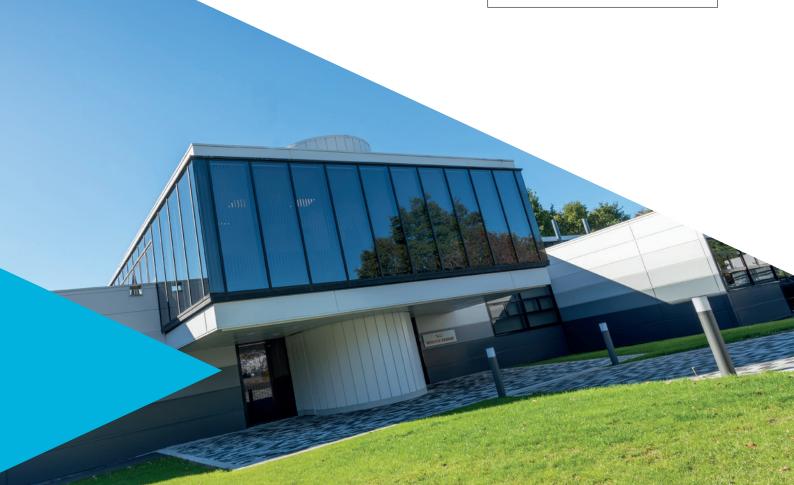

## THE VENTURE CENTRE

UNIVERSITY OF WARWICK SCIENCE PARK

The Venture Centre provides attractive serviced space, in a well-equipped environment for tech-based businesses to grow in an excellent location. The building offers office, laboratory and workshop space in a wide variety of sizes that are suitable for all stages of business.