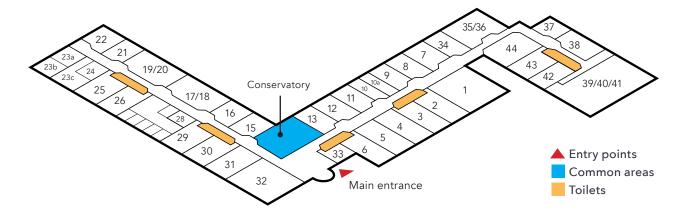

## The Venture Centre: floor plan & unit sizes

The Venture Centre provides extensive business services including reception, telephone answering, post franking and meeting rooms. Units range from 240 ft $^2$  (22 m $^2$ ) to 1,149 ft $^2$  (106 m $^2$ ) and are available on short flexible leases of one to three years according to individual circumstances.

| Unit | ft²   | m²  |
|------|-------|-----|
| 1    | 1,149 | 106 |
| 2    | 691   |     |
| 3    | 691   | 64  |
| 4    |       |     |
| 5    | 755   | 70  |
| 6    |       |     |
| 7    | 409   | 38  |
| 8    |       |     |
| 9    | 273   | 25  |

| Unit  | ft² | m² |
|-------|-----|----|
| 10    |     | 26 |
| 10a   | 260 | 24 |
|       |     |    |
| 12    | 435 | 64 |
|       |     |    |
| 15    | 297 | 28 |
|       |     |    |
| 19/20 | 865 | 80 |
| 21    | 432 | 40 |

| Unit | ft² | m² |
|------|-----|----|
| 22   | 433 | 40 |
|      |     |    |
| 23b  | 380 | 35 |
| 23c  |     | 42 |
| 25   | 700 | 65 |
| 26   | 700 | 65 |
| 28   | 240 | 22 |
| 29   | 600 | 56 |
| 30   | 700 | 65 |

| Unit     | ft²   | m²  |
|----------|-------|-----|
| 33       |       | 30  |
| 34       | 392   | 36  |
| 35/36    | 860   |     |
| 37       | 473   | 44  |
| 38       |       | 68  |
| 39/40/41 | 2,890 | 268 |
| 42       |       | 55  |
| 43       | 645   | 60  |
| 44       |       |     |