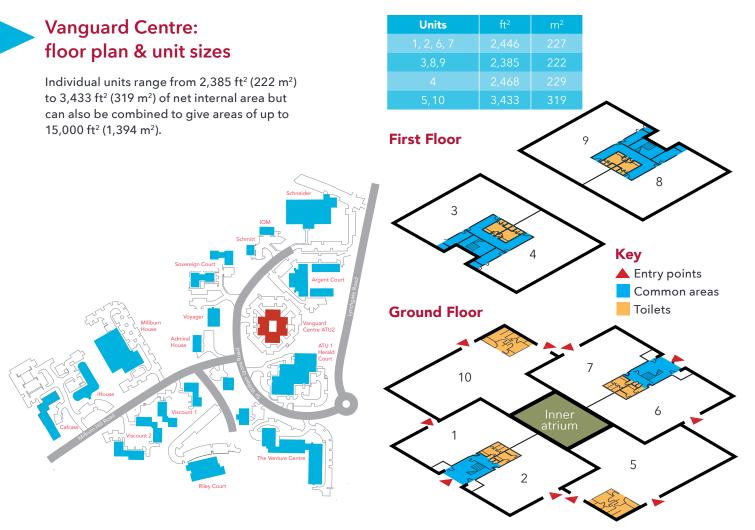

## Key Facts

Adaptable ground and first floor accommodation

1331

Large access doors on ground floor units

Units of 2,385 ft² (222 m²) to 15,000 ft² (1,394 m²)

For further information call **024 7632 3000** more-info@uwsp.co.uk www.warwicksciencepark.co.uk